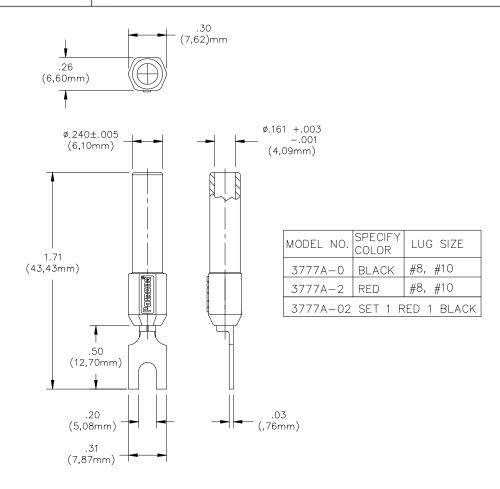

# Model 3777A Spade Lug to Banana Jack

### **MATERIALS:**

 1<sup>st</sup> End: Banana Jack Material: Brass per QQ-B-626, Alloy 360, ½ Hard. Finish: Nickel plated per Q-N-290, Class 2, 200/300 microinches. Insulation: Polypropylene (Fire Retardant) molded to Banana Jack Body. Color: See Tab Block. Marking: "POMONA"

2<sup>nd</sup> End: Spade Lug Material: Copper. Finish: Electro-tin plated.

# **RATINGS:**

Operating Temperature: +50° C (+122° F) Max. Operating Voltage: 5000 VDC Current: 15 Amperes

#### See table above

USA: Sales: 800-490-2361 Technical Support: technicalsupport@pomonatest.com Fax: 425-446-5844 Europe: 31-(0) 40 2675 150 International: 425-446-5500 Where to Buy: www.pomonaelectronics.com

All dimensions are in inches. Tolerances (except noted):  $.xx = \pm .02$ " (,51 mm),  $.xxx = \pm .005$ " (,127 mm). All specifications are to the latest revisions. Specifications are subject to change without notice. Registered trademarks are the property of their respective companies.